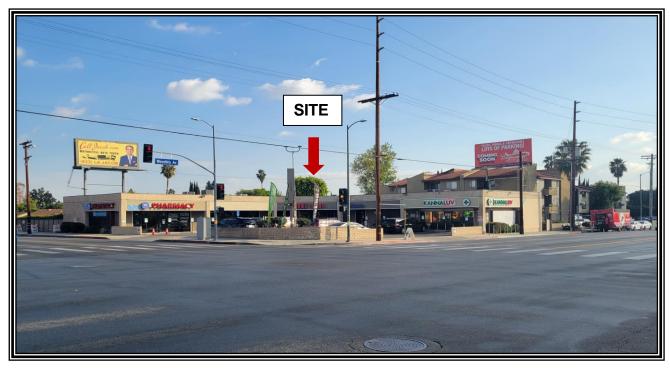

## Prime Commercial Center for Lease 8660 WOODLEY AVENUE

**LOCATION:** 8660 Woodley Avenue

North Hills, Ca 91343 (SEC Woodley Avenue &

Parthenia Street)

**SIZE:** Unit 104 – 2,100 +/- square feet

**RENTAL RATE:** \$3,000.00 per month, plus \$300.00 CAM

**OCCUPANCY:** Immediate

**PARKING:** Available, plus plenty of street parking

**COMMENTS:** \* Food For Less – Across Street

\* Signalized Intersection on busy Woodley Avenue

and Parthenia Street

\* Multiple Rooms with Kitchenette

\* Many amenities in walking distance